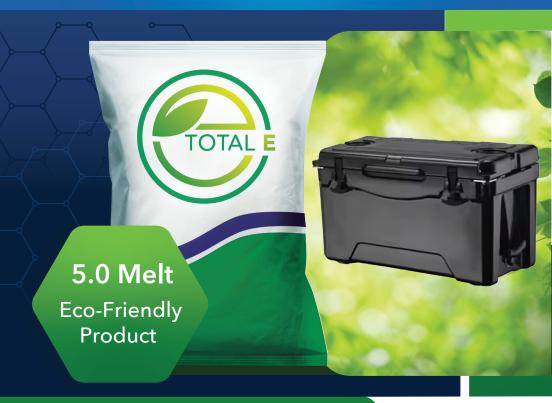

## **BLACK TOTAL E**

BLACK TOTAL E is a high quality recycled resin certified by SCS Global.

It has excellent mechanical properties, great color fastness, and a long life expectancy.

Standard SCS V7-0 30% Minimum Recycled 20% Post-consumer 10% Pre-consumer

## **BLACK TOTAL E**

METHOD<sup>2</sup>

**VALUE** 

**DENSITY** 

D1505 Reference MA-01 Own Method

0.935 g/cm<sup>3</sup>

MELT INDEX @190°C/2.16 kg

**ASTM D1238** 

5.0 g/10 min

TENSILE STRENGTH AT YIELD<sup>1</sup>
@ 50mm/min

ASTM D638

1,544 psi (10.6 MPa)

LOW TEMPERATURE IMPACT

@ -40°C<sup>1</sup>

ARM 1/8" specimen 46.2 ft/lb (62.4 J)

**ELONGATION AT BREAK¹** 